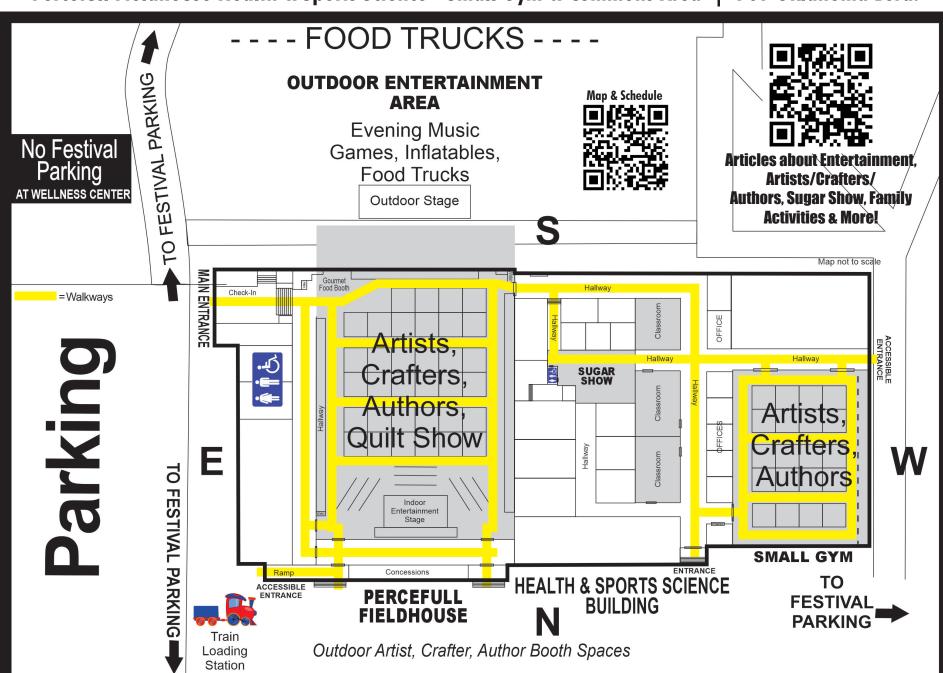

Percefull Fieldhouse Health & Sports Science - Small Gym & Commons Area | 709 Oklahoma Blvd.

# Schedule of Events & Activities

Poppin' Around Alva Shopping Event - Shop Alva Businesses for chance to win prizes!

- Fine Arts/Crafts/Authors Booths Open; Live Entertainment Outside (inside if raining, see QR code for full slate of entertainment, 5 acts slated through 10 p.m. as well as performances by K101 Honor Band members); Food Trucks south of Percefull; Quilt Show in Percefull
- FREE Family Fun including corn hole, oversized checkers, ball toss, oversized Jenga, oversized Connect 4, checker tables, oversized tic tac toe
- Face Painting with CAKE FACE, alow in the dark paints!
- FREE Axe Throwing with Okie Axe Slingers, lawn south of Percefull Fieldhouse

# 8 g.m.-5 p.m.

- FREE Bounce House w/pool and Inflatable Obstacle Course w/pool, Lawn games 9 a.m.-4 p.m.
- Live Entertainment inside Percefull Fieldhouse, 10 acts slated through 4 p.m.; Fine Arts/ Crafts/Authors booths open; Concession Open on north end of Percefull; Food Trucks; Quilt
- Face painting with CAKE FACE

Sugar Show: 9 a.m. Judging, Health and Sports Science Education Commons; 10:30 a.m. Sugar Show opens to the public; 11:30 a.m. Sugar Show Awards; 1, 2, 3 p.m. Sugar Show **Workshops, Science Amphitheatre** 

## 10 a.m.-noon

FREE Bradt's Menagerie Portable Petting Zoo on lawn south of Percefull

• FREE train rides on sidewalk north of Percefull

Children's Activities, Melissa Robell with Salt Plains National Wildlife Refuge, HSSE Small gym

# 6-10 p.m.

• Live Entertainment outside Percefull Fieldhouse (inside if raining), 4 acts slated through 10 p.m.; Food Trucks; FREE lawn games

# Noon-3 p.m.

- Live Entertainment inside Percefull Fieldhouse, 5 acts slated; Fine Arts/ Crafts/Authors booths open; Food Trucks; FREE Lawn Games; Quilt Show
- Face Painting with CAKE FACE

• Poppin' Around Alva Winners announced/must be present to win